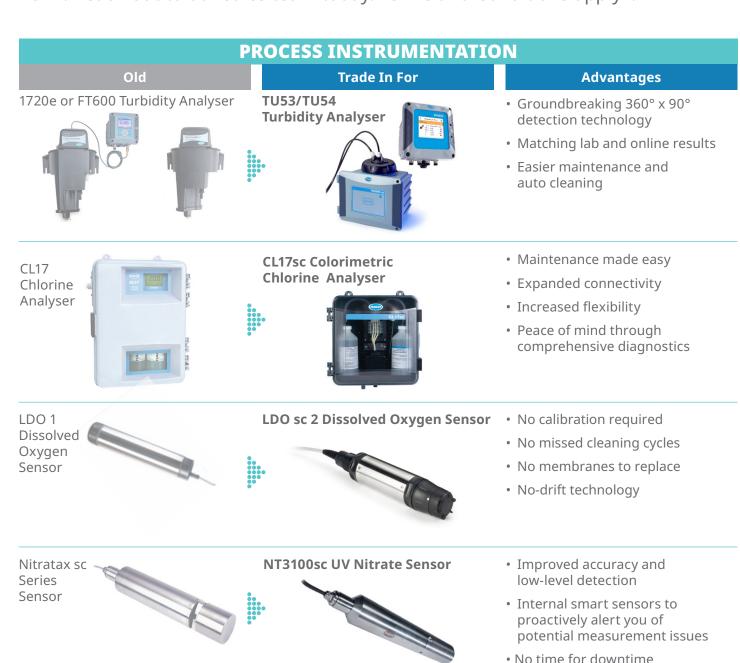

PCII Pocket Colorimeter

DR300 Pocket Colorimeter

- Reliable—providing dependable, accurate measurements
- Durable—rugged, waterproof (IP67) design
- Simple—intuitive operation reduces potential manual error, ensuring accurate measurement data