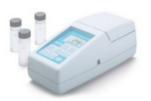

PCII Pocket Colorimeter

DR300 Pocket Colorimeter

- Reliable—providing dependable, accurate measurements
- Durable—rugged, waterproof (IP67) design
- Simple—intuitive operation reduces potential manual error, ensuring accurate measurement data