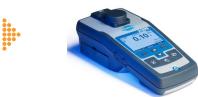

- Improved and intuitive design
- Groundbreaking 360° x 90° detection technology (TU5200)
- Matching lab and online results
- EPA or ISO with Tungsten or LED option (TL23XX)

DR2\*\*\*/5000 Spectrophotometers

DR3900/DR6000 Spectrophotometers

- Simple preparation, fast execution
- Automatically avoids errors
- Accessories for high volume and high accuracy testing needs
- Guided procedures
- VIS and UV/VIS

SD900 Max Portable Sampler SD900 AWRS